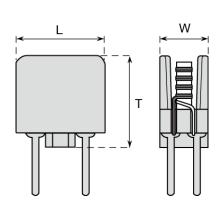

#### External Dimensions

| L | 9.5mm max |
|---|-----------|
| W | 10mm max  |
| т | 5.5mm max |

The data is reference only. Electrical characteristics vary depending on environment or measurement condition. TAIYO YUDEN reserves the right to make change to the Date at any time without notice. Before making final selection, please check product specification.